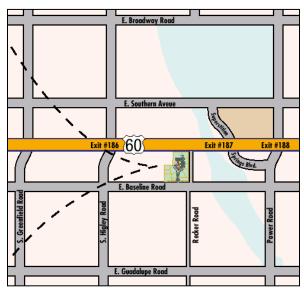

## Directions

Take Highway 60 (also called the Superstition Freeway) east. [Highway 60 runs east from I-10 a few miles southwest of the airport.] From Highway 60 exit south (right) on Higley Road.

Travel south on Higley, and turn east (left) at the third stoplight - Baseline Road. Travel east on Baseline, and turn north (left) onto Sunview at the light, turn right on E. Still Circle.