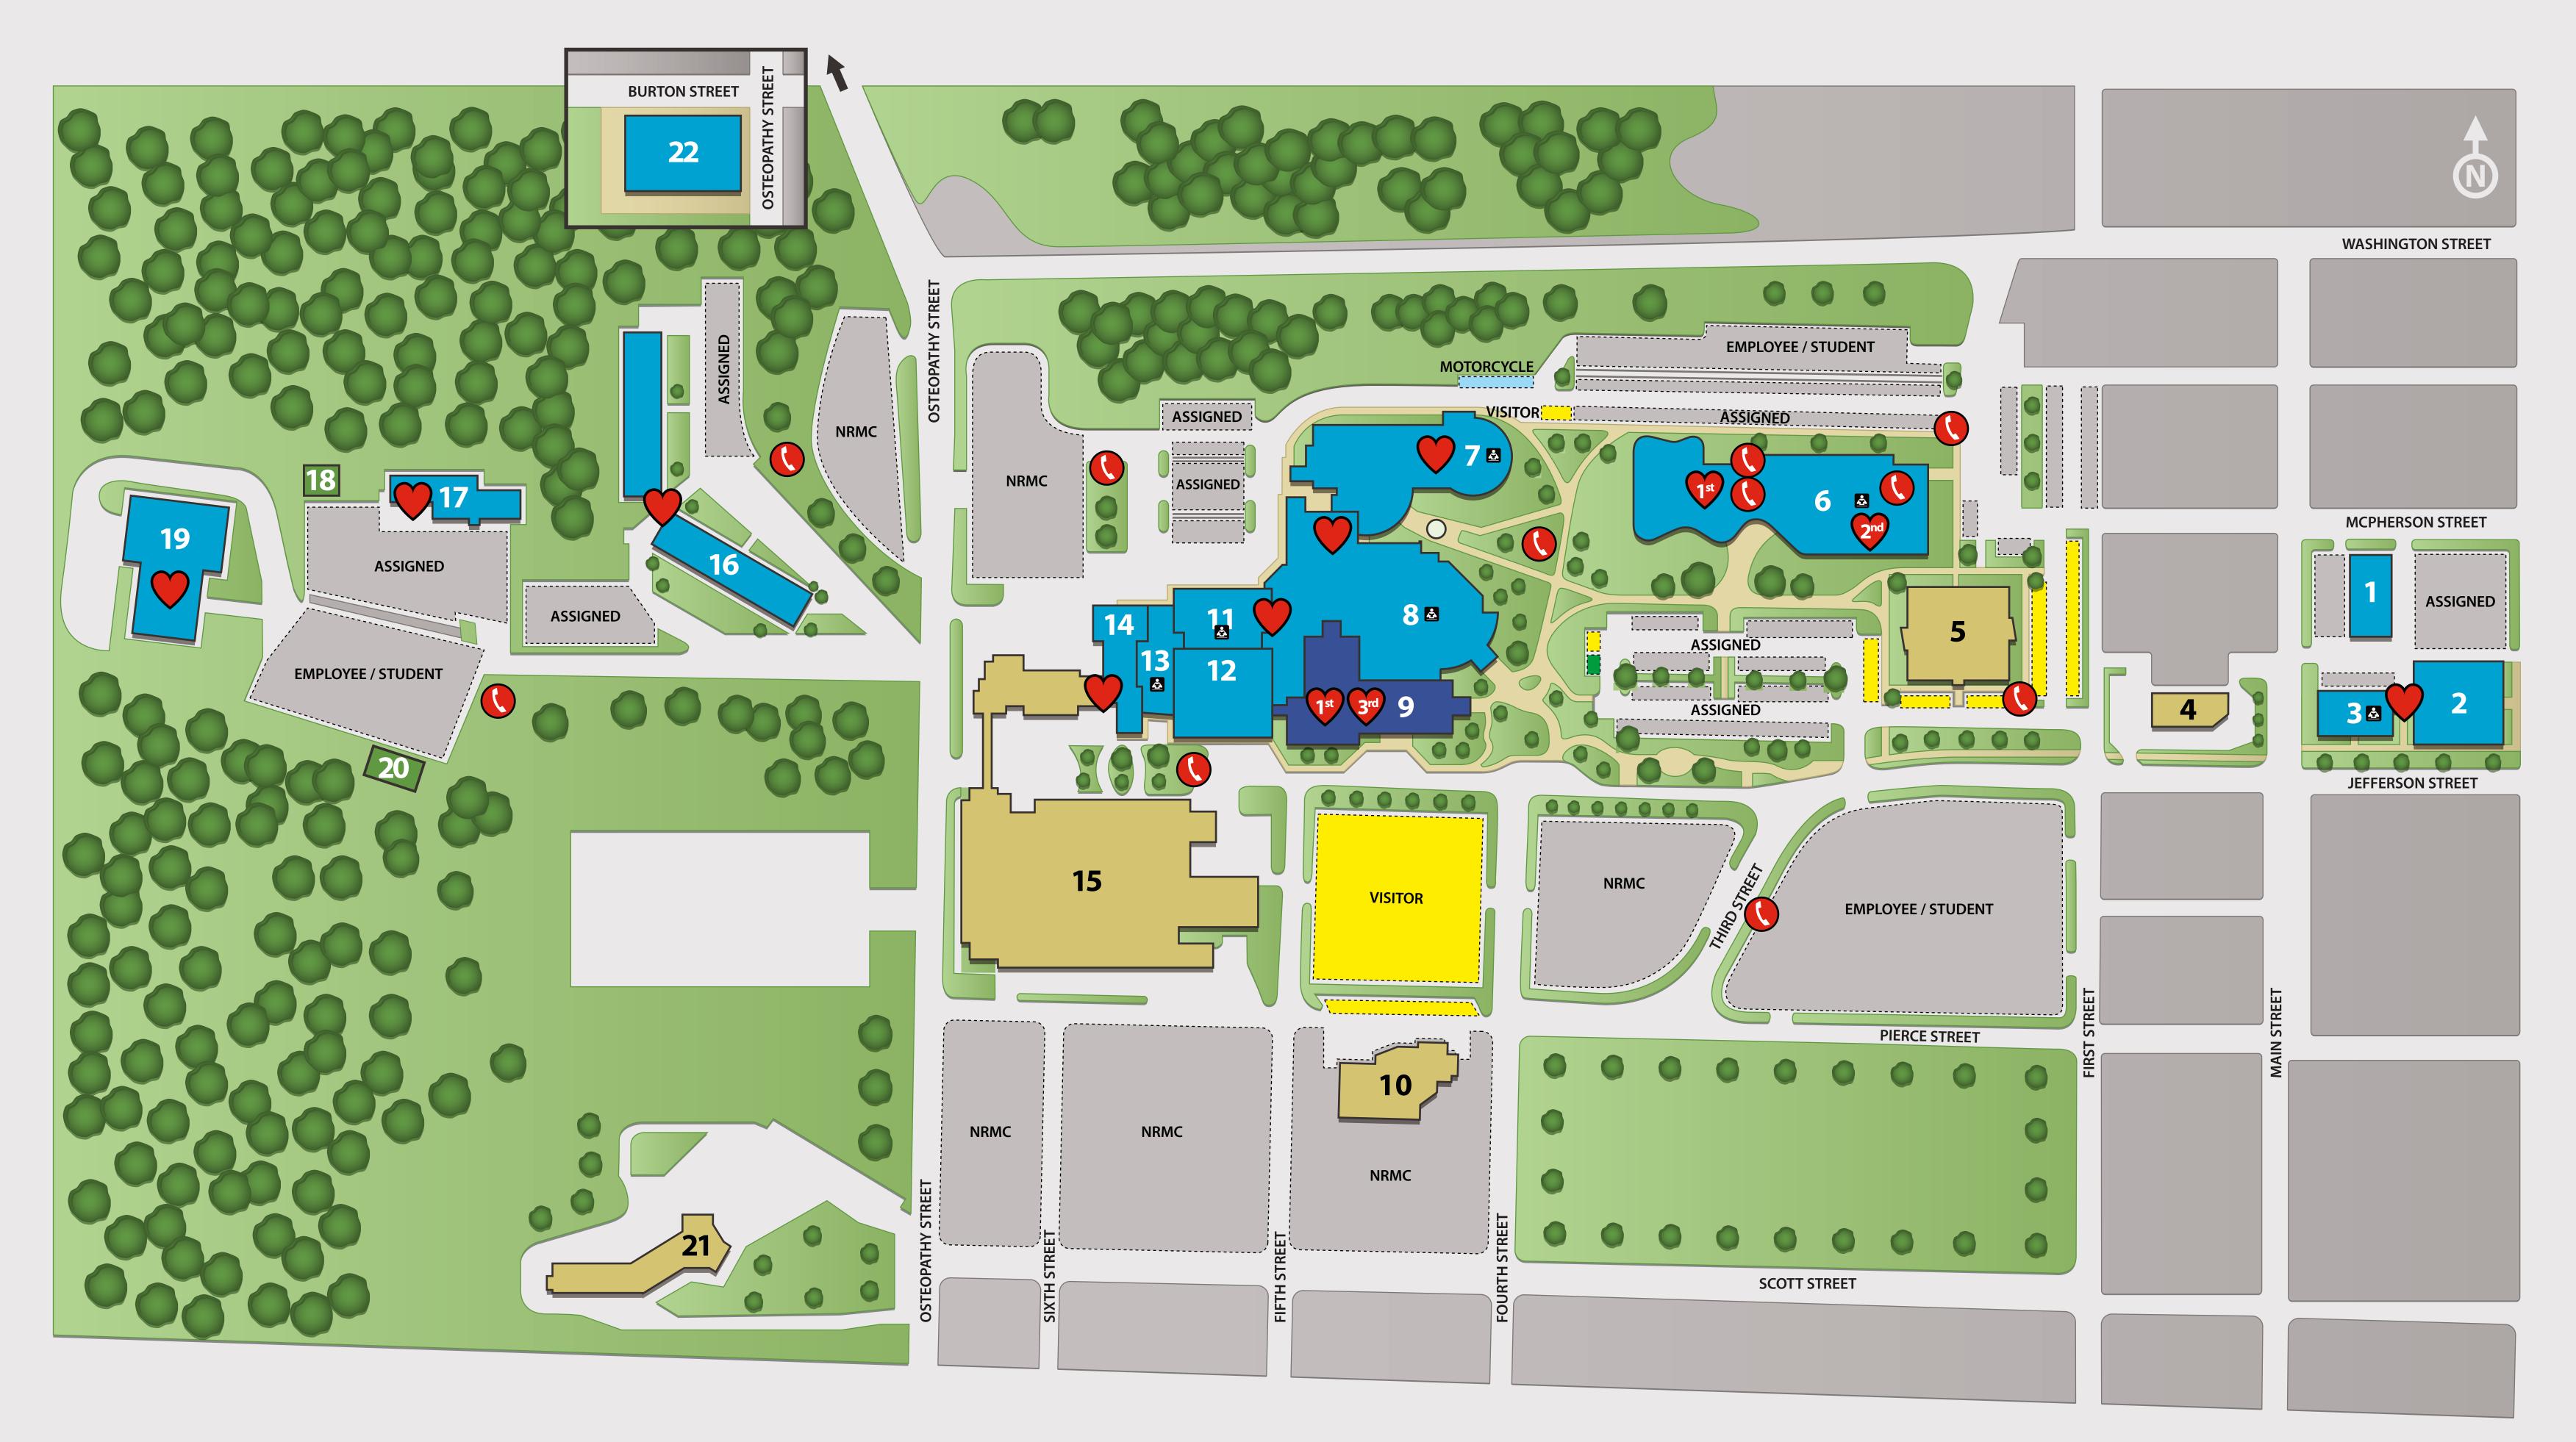

## A.T. Still University - Kirksville, MO Campus

- 1) FACILITIES OFFICE
- 2) COUTS LEARNING CENTER
- 3) MEMORIAL HALL
- 4) AHEC
- 5) NEMHC HEALTH CLINIC
- 6) INTERPROFESSIONAL
  - EDUCATION (IPE) BUILDING
- 7) CONNELL INFORMATION **TECHNOLOGIES CENTER**

- 8) TINNING EDUCATION CENTER
- 9) GUTENSOHN CLINIC
- 10) CANCER TREATMENT CENTER
- 11) TIMKEN-BURNETT RESEARCH BUILDING
- 12) GEORGE STILL BUILDING
- 13) HOWARD WING
- 14) EAST BUILDING

- 15) NORTHEAST REGIONAL MEDICAL CENTER
- 16) STUDENT HOUSING
- 17) COLLEGE OF GRADUATE HEALTH STUDIES
- 18) ATSU DOG PARK
- 19) THOMPSON CAMPUS CENTER
- 20) ATSU COMMUNITY GARDEN
- 21) SAINT ANDREW'S SENIOR LIVING CAMPUS
- 22) ATSU ANNEX BUILDING